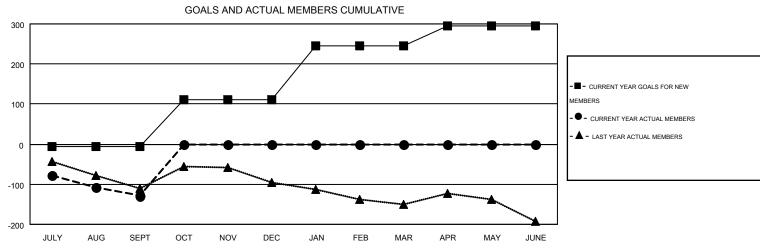

## MONTHLY MEMBERSHIP PROGRESS REPORT

Results as of: 9/30/2014 **LOCATION: MARYLAND** 

Multiple District 22

**ED LECIUS** GMT CA 1

|               |                  | Clubs             |                  |                  | Members               |                    |                                        |                    |                  |
|---------------|------------------|-------------------|------------------|------------------|-----------------------|--------------------|----------------------------------------|--------------------|------------------|
|               | RESU             | LTS FOR 2014-2015 |                  |                  | RESULTS FOR 2014-2015 |                    |                                        |                    |                  |
| QUARTER       | NEW CLUB<br>GOAL | NEW CLUBS         | DROPPED<br>CLUBS | NET<br>GAIN/LOSS | QUARTER               | NEW MEMBER<br>GOAL | CHARTER AND<br>NEW<br>MEMBERS<br>ADDED | DROPPED<br>MEMBERS | NET<br>GAIN/LOSS |
| JULY/AUG/SEPT | 1                | 0                 | 0                | 0                | JULY/AUG/SEPT         | -5                 | 95                                     | 224                | -129             |
| OCT/NOV/DEC   | 4                | 0                 | 0                | 0                | OCT/NOV/DEC           | 115                | 0                                      | 0                  | 0                |
| JAN/FEB/MAR   | 4                | 0                 | 0                | 0                | JAN/FEB/MAR           | 135                | 0                                      | 0                  | 0                |
| APR/MAY/JUNE  | 3                | 0                 | 0                | 0                | APR/MAY/JUNE          | 50                 | 0                                      | 0                  | 0                |