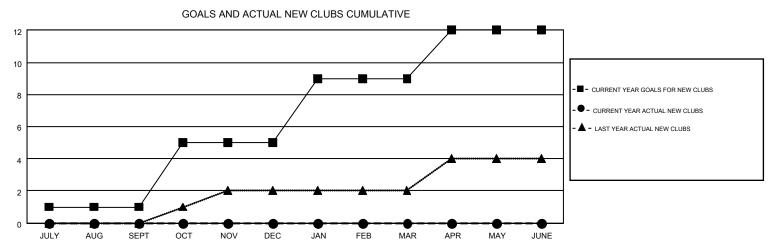

## MONTHLY MEMBERSHIP PROGRESS REPORT

Results as of: 9/30/2014 **LOCATION: MARYLAND** 

Multiple District 22

**ED LECIUS** GMT CA 1

|               |                  | Clubs             |                  |                  | Members               |                    |                                        |                    |                  |
|---------------|------------------|-------------------|------------------|------------------|-----------------------|--------------------|----------------------------------------|--------------------|------------------|
|               | RESU             | LTS FOR 2014-2015 |                  |                  | RESULTS FOR 2014-2015 |                    |                                        |                    |                  |
| QUARTER       | NEW CLUB<br>GOAL | NEW CLUBS         | DROPPED<br>CLUBS | NET<br>GAIN/LOSS | QUARTER               | NEW MEMBER<br>GOAL | CHARTER AND<br>NEW<br>MEMBERS<br>ADDED | DROPPED<br>MEMBERS | NET<br>GAIN/LOSS |
| JULY/AUG/SEPT | 1                | 0                 | 0                | 0                | JULY/AUG/SEPT         | -5                 | 95                                     | 224                | -129             |
| OCT/NOV/DEC   | 4                | 0                 | 0                | 0                | OCT/NOV/DEC           | 115                | 0                                      | 0                  | 0                |
| JAN/FEB/MAR   | 4                | 0                 | 0                | 0                | JAN/FEB/MAR           | 135                | 0                                      | 0                  | 0                |
| APR/MAY/JUNE  | 3                | 0                 | 0                | 0                | APR/MAY/JUNE          | 50                 | 0                                      | 0                  | 0                |